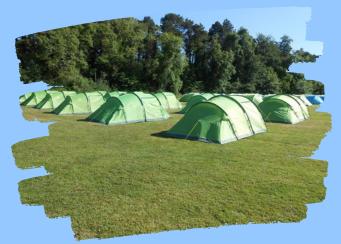

## **Fully Equipped Camping**

Includes: Hire of lightweight tents, fully equipped site hut with fridge/freezer, all group catering equipment including boiler and stove, altar fire place and wood, sheltered dining area, toilets and showers

Price: £8.50 per person per night