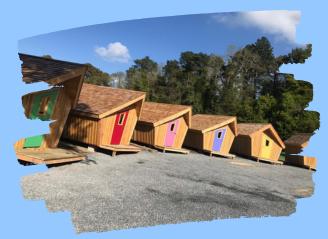

## Robinson Village - Glamping Pods

**Includes:** accommodation in beautiful pods, fully equipped site hut with fridge/freezer, all group catering equipment including boiler and stove, altar fire place and wood, sheltered dining area, toilets and showers

Price: £10 per person per night