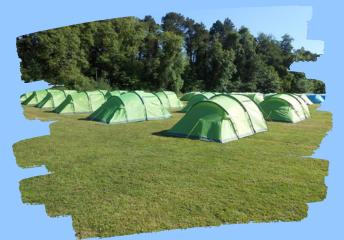

## **Fully Equipped Camping**

Includes: Hire of lightweight tents, fully equipped site hut with fridge/freezer, all group catering equipment including boiler and stove, altar fire place and wood, sheltered dining area, toilets and showers

Price: £40.50 per person or £70.50 to include a full day of outdoor activities