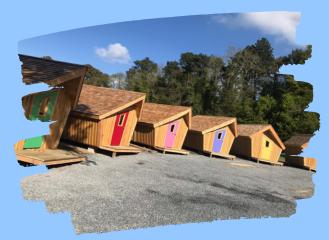

## Robinson Village - Glamping Pods

**Includes:** accommodation in beautiful pods, fully equipped site hut with fridge/freezer, all group catering equipment including boiler and stove, altar fire place and wood, sheltered dining area, toilets and showers

Price: £43.50 per person or £73.50 to include a full day of outdoor activities